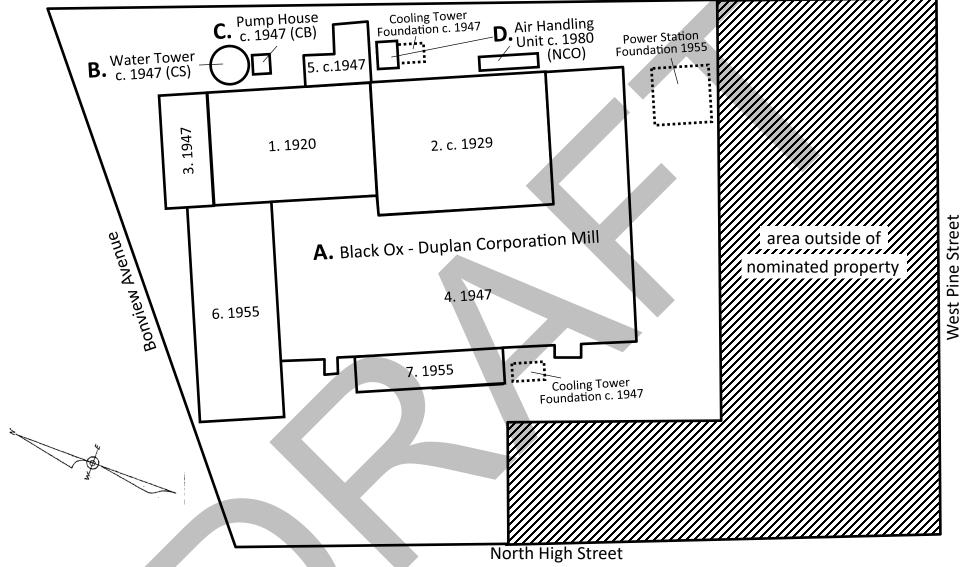

## NATIONAL REGISTER OF HISTORIC PLACES SITE PLAN AND BUILDING EVOLUTION

## Black Ox -Duplan Corporation Mill

215 Bonview Avenue Lincolnton, Lincoln County, North Carolina

Plan created by Annie Laurie McDonald, Richard Grubb & Associates 16 November 2021

A. —Building/Structure/Object corresponding to Sec. 7 inventory

1. 1920 —Mill section and date corresponding to Sec. 7 inventory

CB —Contributing Building

CS —Contributing Structure

NCO —Non-Contributing Object

Resources separately described in Section 7

—Foundations described within the site/setting in Section 7

(not to scale)